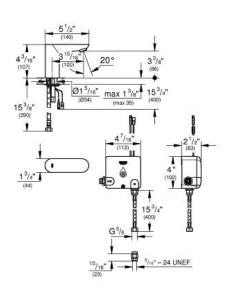

## Standard Specification:

- With infrared sensor for bi-directional communication for monitoring, configuration and service purpose
- 1/2" infra-red electronic bath faucet without mixing device
- Including Powerbox self-generating power system
- Single hole installation
- Aerator 1 gallon
- 0.2 gpc metered faucet
- Flexible hose connection
- Dirt strainer
- Powerbox
- Power generator with water turbine
- Internal energy saving unit
- With use of 60 s/24 h stand-by, 260 s/100 h stand-by
- With additional backup power
- Quick installation system
- 7 pre-set programs:
- Auto-flush
- Thermal disinfection
- Cleaning mode
- Min. recommended pressure: 15 psi