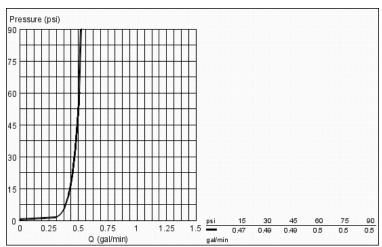

## Standard Specification:

- With infrared sensor for bi-directional communication for monitoring, configuration and service purpose
- 1/2" infra-red electronic bath faucet without mixing device
- Including Powerbox self-generating power system
- Single hole installation
- Aerator 1 gallon
- 0.2 gpc metered faucet
- Flexible hose connection
- Dirt strainer
- Powerbox
- Power generator with water turbine
- Internal energy saving unit
- With use of 60 s/24 h stand-by, 260 s/100 h stand-by
- With additional backup power
- Quick installation system
- 7 pre-set programs:
- Auto-flush
- Thermal disinfection
- Cleaning mode
- Min. recommended pressure: 15 psi