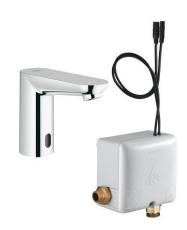

## Product Description: EUROECO COSMOPOLITAN E Powerbox

## Standard Specification:

- With infrared sensor for bi-directional communication for monitoring, configuration and service purpose
- 1/2" infra-red electronic bath faucet without mixing device
- Including Powerbox self-generating power system
- Single hole installation
- Aerator 1 gallon
- 0.2 gpc metered faucet
- Flexible hose connection
- Dirt strainer
- Powerbox
- Power generator with water turbine
- Internal energy saving unit
- With use of 60 s/24 h stand-by, 260 s/100 h stand-by
- With additional backup power
- Quick installation system
- 7 pre-set programs:
- Auto-flush
- Thermal disinfection
- Cleaning mode
- Min. recommended pressure: 15 psi